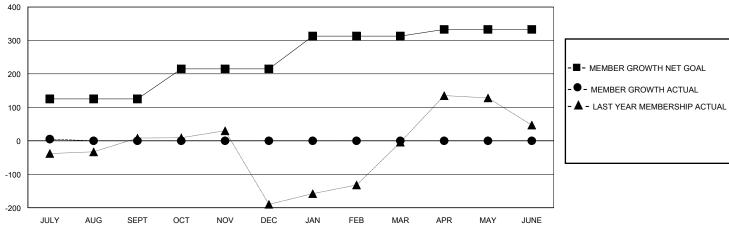

## GOALS AND ACTUAL MEMBERS CUMULATIVE

| DROPPED CLUBS: 0 |   | 3 CLUBS OF 53 ADDED 1 OR MORE             | GENDER DISTRIBUTION        |                |     |
|------------------|---|-------------------------------------------|----------------------------|----------------|-----|
|                  |   | NEW MEMBERS                               | MALE                       | 1,047 (52.75%) |     |
|                  |   |                                           | FEMALE                     | 939 (47.30%)   |     |
| DROPPED MEMBERS  |   |                                           |                            |                |     |
| DECEASED         | 0 | CLICK HERE FOR CUMULATIVE MEMBERSHIP DATA | TOTAL FAMILY UNIT MEMBERS  |                | 710 |
| CLUB CANCELLED   | 0 |                                           | FAMILY MEMBERS PAYING HALF |                | 444 |
| OTHER            | 1 |                                           |                            |                | 411 |
| TOTAL            | 1 |                                           |                            |                |     |

## District 301 E

Results as of: 7/31/2024

| GMT: | LOCATION PHILIPPINES | GMT CA |
|------|----------------------|--------|

| Clubs                 |               |           |               | Members               |                        |                         |                                                    |  |
|-----------------------|---------------|-----------|---------------|-----------------------|------------------------|-------------------------|----------------------------------------------------|--|
| RESULTS FOR 2024-2025 |               |           |               | RESULTS FOR 2024-2025 |                        |                         |                                                    |  |
| QUARTER               | NEW CLUB GOAL | NEW CLUBS | DROPPED CLUBS | QUARTER MEMB          | SER GROWTH NET<br>GOAL | MEMBER GROWTH<br>ACTUAL | DROPPED<br>MEMBERS ACTUAL<br>(including transfers) |  |
| JULY/AUG/SEPT         | 2             | 0         | 0             | JULY/AUG/SEPT         | 125                    | 6                       | 1                                                  |  |
| OCT/NOV/DEC           | 0             | 0         | 0             | OCT/NOV/DEC           | 90                     | 0                       | 0                                                  |  |
| JAN/FEB/MAR           | 2             | 0         | 0             | JAN/FEB/MAR           | 98                     | 0                       | 0                                                  |  |
| APR/MAY/JUNE          | 0             | 0         | 0             | APR/MAY/JUNE          | 20                     | 0                       | 0                                                  |  |