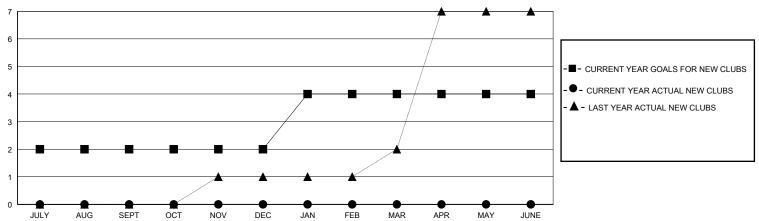

## GOALS AND ACTUAL NEW CLUBS CUMULATIVE

## District 301 E

Results as of: 7/31/2024

| GMT: | LOCATION PHILIPPINES | GMT CA |
|------|----------------------|--------|

| Clubs                 |               |           |               | Members               |                        |                         |                                                    |  |
|-----------------------|---------------|-----------|---------------|-----------------------|------------------------|-------------------------|----------------------------------------------------|--|
| RESULTS FOR 2024-2025 |               |           |               | RESULTS FOR 2024-2025 |                        |                         |                                                    |  |
| QUARTER               | NEW CLUB GOAL | NEW CLUBS | DROPPED CLUBS | QUARTER MEMB          | SER GROWTH NET<br>GOAL | MEMBER GROWTH<br>ACTUAL | DROPPED<br>MEMBERS ACTUAL<br>(including transfers) |  |
| JULY/AUG/SEPT         | 2             | 0         | 0             | JULY/AUG/SEPT         | 125                    | 6                       | 1                                                  |  |
| OCT/NOV/DEC           | 0             | 0         | 0             | OCT/NOV/DEC           | 90                     | 0                       | 0                                                  |  |
| JAN/FEB/MAR           | 2             | 0         | 0             | JAN/FEB/MAR           | 98                     | 0                       | 0                                                  |  |
| APR/MAY/JUNE          | 0             | 0         | 0             | APR/MAY/JUNE          | 20                     | 0                       | 0                                                  |  |